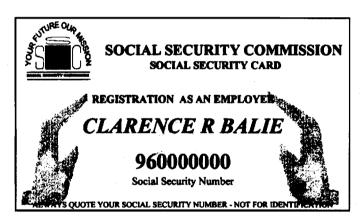

## AMENDMENT OF REGULATIONS UNDER THE SOCIAL SECURITY ACT, 1994

The Acting Minister of Labour has, under section 47 of the Social Security Act, 1994 (Act No. 34 of 1994), amended the Annexure to the Regulations published under Government Notice No. 198 of 1 November 1995, by substituting the contents of Form 7 with the following social security card:

# **SPECIMEN**